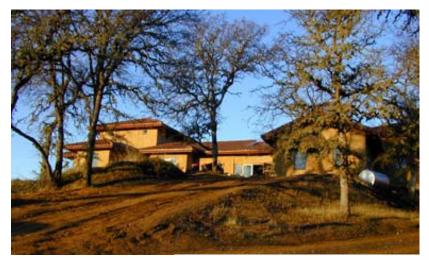

## STILES RESIDENCE, LAKEPORT CALIFORNIA

Christopher Andrews Architect, Skillful Means Design & Construction

This house is built with super insulated straw bale walls and a tile roof, the forms inspired by the client's travels in Morocco. The site is expansive, with a range of topographical variation, and a building program that specified that the family members spend a good amount of time on their own. The building plan itself reflects the variety of the site, and provides many places for privacy and contemplation. A special effort was extended to preserve the venerable Blue Oaks near the construction areas.