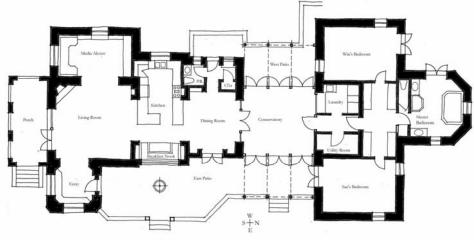

## STILES RESIDENCE, LAKEPORT CALIFORNIA

Christopher Andrews Architect, Skillful Means Design & Construction

This house is built with super insulated straw bale walls and a tile roof, the forms inspired by the client's travels in Morocco. The site is expansive, with a range of topographical variation, and a building program that specified that the family members spend a good amount of time on their own. The building plan itself reflects the variety of the site, and provides many places for privacy and contemplation. A special effort was extended to preserve the venerable Blue Oaks near the construction areas.