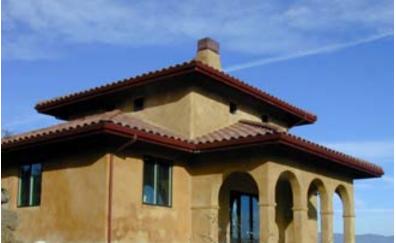

## STILES RESIDENCE, LAKEPORT CALIFORNIA

Christopher Andrews Architect, Skillful Means Design & Construction

This house is built with super insulated straw bale walls and a tile roof, the forms inspired by the client's travels in Morocco. The site is expansive, with a range of topographical variation, and a building program that specified that the family members spend a good amount of time on their own. The building plan itself reflects the variety of the site, and provides many places for privacy and contemplation. A special effort was extended to preserve the venerable Blue Oaks near the construction areas.